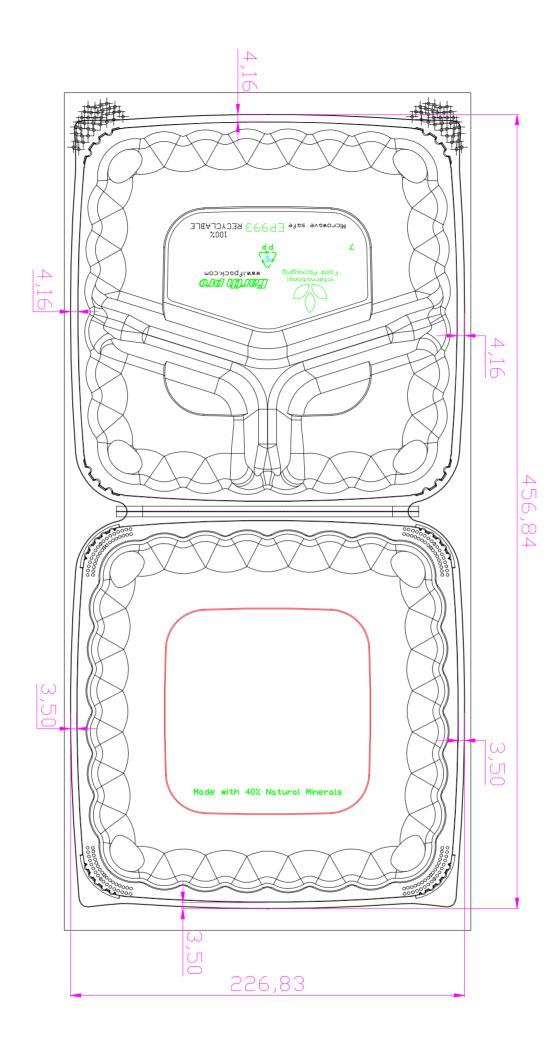

## PP Earth Pro EP993

## RED-Company logo information area

\*The final product still needs to be based on the actual production of samples

| Pantone<br>COLOR SWATCH                                                                                                                                                      | Date                                                                                                                                                                  | Job Name |                             | Product Typ     |
|------------------------------------------------------------------------------------------------------------------------------------------------------------------------------|-----------------------------------------------------------------------------------------------------------------------------------------------------------------------|----------|-----------------------------|-----------------|
|                                                                                                                                                                              |                                                                                                                                                                       |          |                             | PP Earth Pro El |
|                                                                                                                                                                              | Please check one of the boxes below, sign, date form and return via fax or email<br>* Please note that your order is being held pending return of this approval form. |          |                             | Corrections/Com |
| ★ Please note that color proofs DO NOT represent the actual colors. The transfer from<br>monitor to poly/paper varies. To see the true color, please refer to your PMS book. | APPROVED - GO TO PLATES AS IS<br>MAKE CORRECTIONS LISTED AND GO TO PLATES<br>MAKE CORRECTIONS AND RETURN FOR APPROVAL<br>Approved File Version:                       |          | APPROVED BY:<br>PRINT NAME: | [               |

## ype

EP993

mments

20638 CORSAIR BLVD HAYWARD CA USA 94545 (P) 510 783 9878 (F) 510 783 9879

WWW.IFPACK.COM

\* The art plates are the sole property of International Food Packaging (IFP). IFP will retain possession of the art plates once the custom made product is complete.